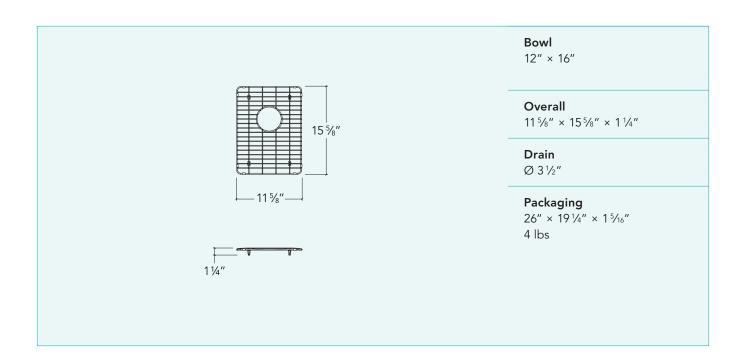

## IH-G-1216

## Grid

For stainless steel kitchen sink

\_\_\_\_\_

## Features and benefits

- 304 electro polished stainless steel
- Silicone legs and bumpers prevent the grid from sliding around and scratching the sink
- Prevents dishes and silverware from striking the bottom of the sink
- Lets water drain away from items placed in the sink
- Provides a flat, stable surface to place things on